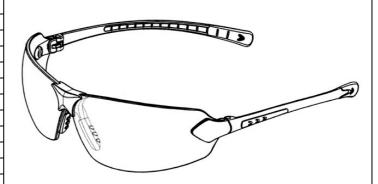

## **MSA DENE SAFETY SPECTACLES**

| GENERAL SPECIFICATIONS (mm)             |  |  |
|-----------------------------------------|--|--|
| Lens thickness: 2.2mm                   |  |  |
| PD: 68mm                                |  |  |
| Lens Base: 9.5 curve                    |  |  |
| Weight: 21gm                            |  |  |
| Lens size vertical: 40mm                |  |  |
| Lens size diagonal: 73mm                |  |  |
| Bridge: 10.5mm                          |  |  |
| Temple length (lens-tip): 157mm         |  |  |
| Overell Wielth (hings hings), 100 Frame |  |  |

Overall Width (hinge-hinge): 138.5mm
Closest point between lens: 11.5mm
Closest point between temple tips: 79mm

| COMPONENT     | MATERIAL            | FEATURES                        |
|---------------|---------------------|---------------------------------|
| Lens          | Polycarbonate       | 9.5 base                        |
| Frame         | N/A                 | Frameless                       |
| Side Shields  | Polycarbonate       | Integral to lens                |
| Nose piece    | Polycarbonate & PVC | Universal, snap on lens         |
| Ratchet parts | Nylon               | Length adjustable               |
| Temple tip    | Polycarbonate + TPR | Co-injection                    |
| Hinge         | Nylon               | 3 Barrel Type, angle adjustable |
| Screw         | Stainless Steel     | Standard Hinge screw            |
| LENC OPTIONS  | ·                   | <del>-</del>                    |

## LENS OPTIONS

Lens options: Anti-fog clear and grey lenses

## **SPECIAL FEATURES**

- Unique Rim-less design with incredible light weight
- Wraparound lens with integral side-shield
- Lightweight, optical class one, polycarbonate lens resists the high impact
- Angle adjustable temple with co-material design
- Soft nosepiece for comfortable fit
- Suitable for different work environments for all day wear
- Anti-fog polycarbonate lens provide 99.9% of UV protection